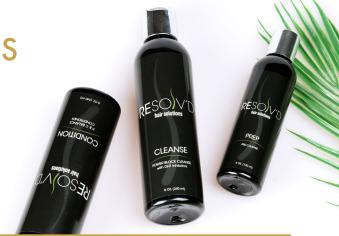

## RESOLV'D HAIR SOLUTIONS

Your path to hair restoration begins here! This guide will equip you with the knowledge you'll need to confidently apply Resolv'd Hair Solutions products in these easy steps.

## **HOW TO USE:**

- 1. Apply **Pre-Cleanse** to area of focus. Allow 10 minutes for solution to dry.
- 2. Shampoo twice with **Power Block Cleanse**. Rinse thoroughly between shampoos.
- 3. Gently towel blot.
- 4. Apply **P & C Balance Conditioner**. Process 5-15 minutes with or without heat. Comb through to ensure product is evenly distributed.
- 5. Towel blot scalp of affected area before applying enhanced therapy solutions.